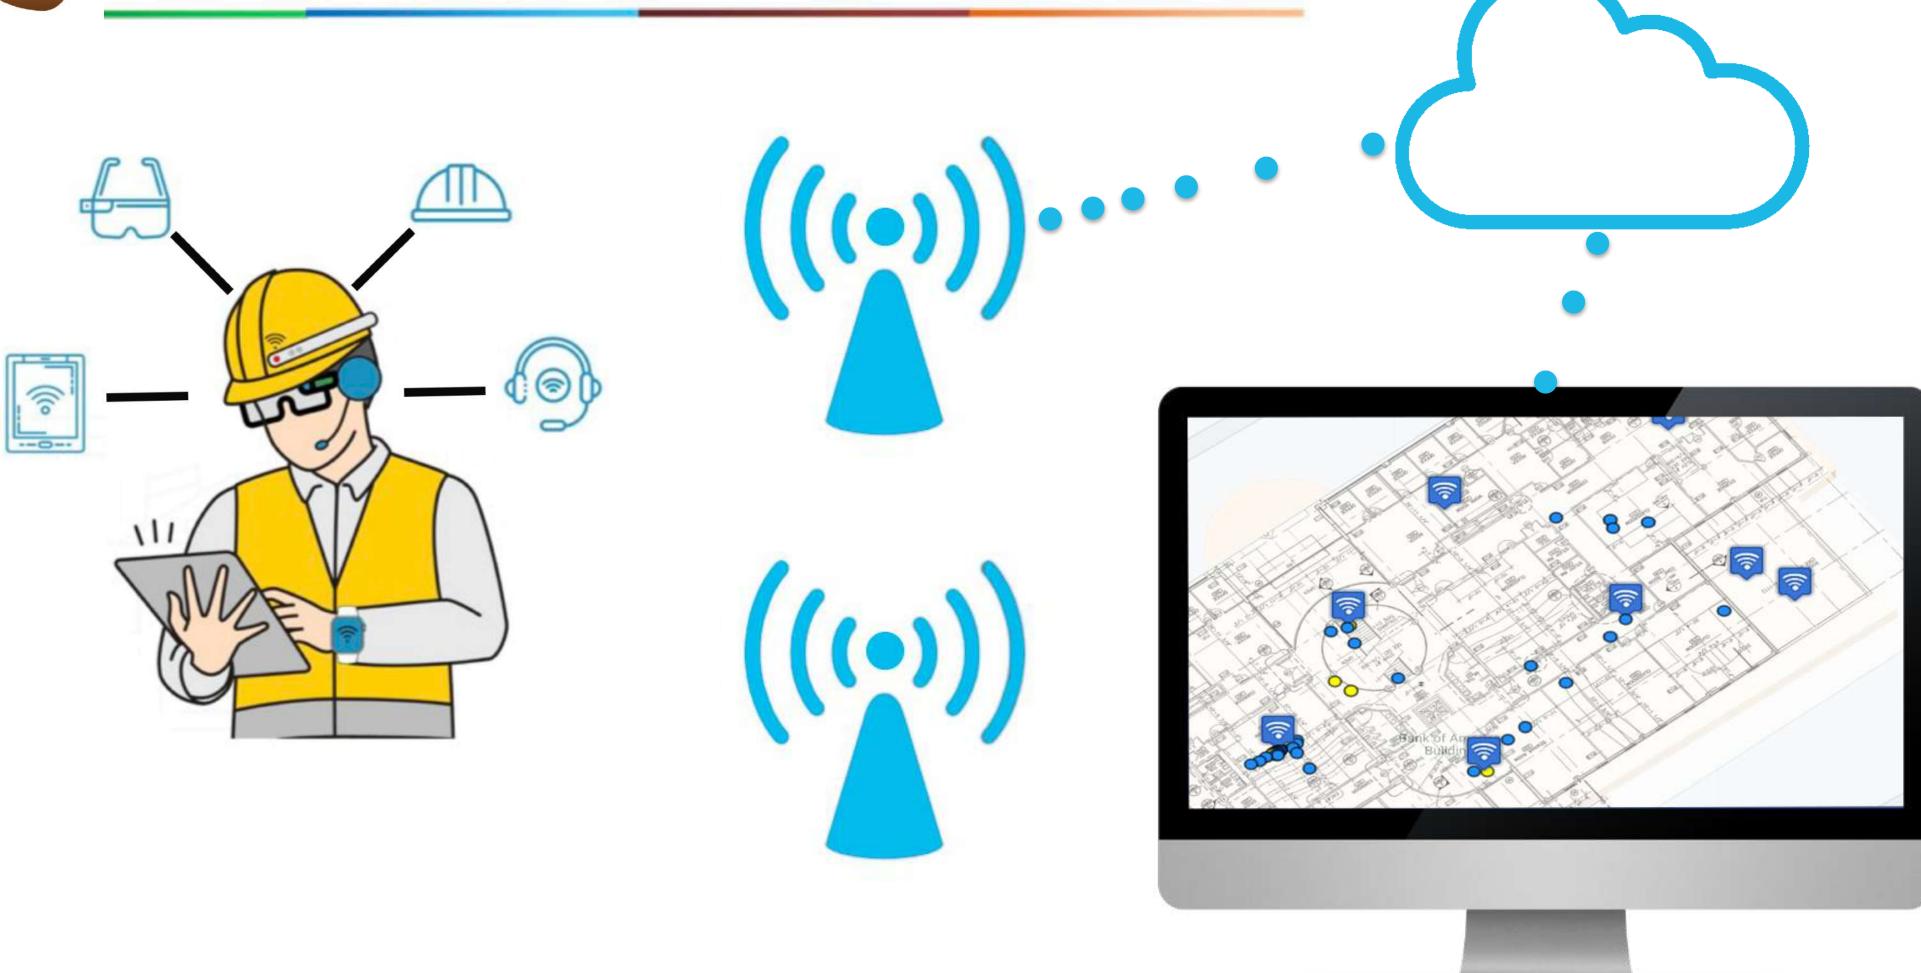

# Digital Transformation: Real Time Location System

## **IoT Devices Supported (hardware agnostic)**